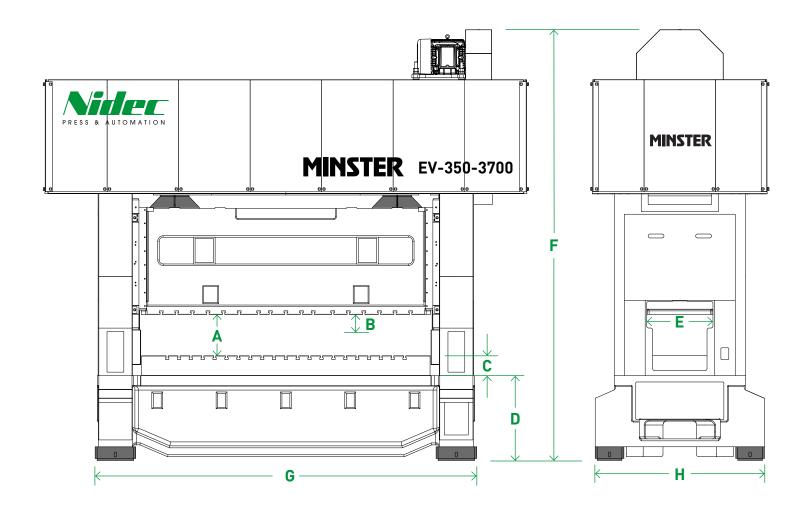

## **SPECIFICATIONS & DIMENSIONS**

|     |                                                                                                                                     | Flywheel Drive  3,100 kN @ 1,6mm 350 @ 0.06 in off bottom                                    |                   |
|-----|-------------------------------------------------------------------------------------------------------------------------------------|----------------------------------------------------------------------------------------------|-------------------|
|     | Drive Type                                                                                                                          |                                                                                              |                   |
|     | Tons Capacity                                                                                                                       |                                                                                              |                   |
|     |                                                                                                                                     | STROKE                                                                                       | MAXIMUM<br>SPEED* |
|     | Slide Stroke vs. Speed  * Maximum speed applies to balanced configuration. Contact Nidec Minster for speeds of non-balanced design. | 30 mm<br>1.18 in                                                                             | 350 spm           |
|     |                                                                                                                                     | 35 mm<br>1.38 in                                                                             | 350 spm           |
|     |                                                                                                                                     | 40 mm<br>1.57 in                                                                             | 325 spm           |
|     | Quick Access Slide Travel                                                                                                           | 75 mm ~ 2.95 in                                                                              |                   |
| E   | Upright Opening                                                                                                                     | 700 mm ~ 27.6 in                                                                             |                   |
| KxL | Area of Bolster and Slide (R-L x F-B)                                                                                               | 3,700 x 1,205 mm<br>145.7 x 47.4 in                                                          |                   |
| MxN | Opening in Bolster (R-L x F-B)                                                                                                      | 3,275 x 470 mm<br>129 x 18.5 in<br>3,467 x 483 mm<br>136.5 x 19.0 in<br>32 In. Tons @ 75 spm |                   |
|     | Opening in Bed (R-L x F-B)                                                                                                          |                                                                                              |                   |
|     | Flywheel Energy                                                                                                                     |                                                                                              |                   |
|     | Max. Upper Die Weight                                                                                                               | 3,400 kg ~ 7,500 lbs                                                                         |                   |
|     | Main Bearing Diameter                                                                                                               |                                                                                              | 216 mm ~ 8.5 in   |
| A   | Shutheight Range on Bed (S.D.A.U.)                                                                                                  | 600 mm ~ 23.62 in                                                                            |                   |
| В   | Shutheight Adjustment                                                                                                               | 100 mm ~ 3.94 in                                                                             |                   |
| С   | Bolster Thickness (Customer Specified)                                                                                              | 250 - 350 mm<br>9.84 - 13.78 in                                                              |                   |
| D   | Floor to Top of Bed (with Mounts)                                                                                                   | 1,308 mm ~ 51.5 in                                                                           |                   |
| F   | Overall Height (with Mounts)                                                                                                        | 5,842 mm ~ 230 in                                                                            |                   |
| G   | Floor Space (R-L)                                                                                                                   | 4,902 mm ~ 193 in                                                                            |                   |
| Н   | Floor Space (F-B)                                                                                                                   | 2,605 mm ~ 102.6 in                                                                          |                   |
|     | Approximate Weight/Balanced                                                                                                         | 88,450 kg/100,000kg<br>195,000 lbs/220,000 lbs                                               |                   |