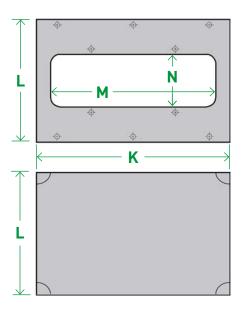

## **SPECIFICATIONS & DIMENSIONS**

|     |                                                                                                                                     | Flywheel Drive  3,100 kN @ 1,6mm 350 @ 0.06 in off bottom                                    |                   |
|-----|-------------------------------------------------------------------------------------------------------------------------------------|----------------------------------------------------------------------------------------------|-------------------|
|     | Drive Type                                                                                                                          |                                                                                              |                   |
|     | Tons Capacity                                                                                                                       |                                                                                              |                   |
|     |                                                                                                                                     | STROKE                                                                                       | MAXIMUM<br>SPEED* |
|     | Slide Stroke vs. Speed  * Maximum speed applies to balanced configuration. Contact Nidec Minster for speeds of non-balanced design. | 30 mm<br>1.18 in                                                                             | 350 spm           |
|     |                                                                                                                                     | 35 mm<br>1.38 in                                                                             | 350 spm           |
|     |                                                                                                                                     | 40 mm<br>1.57 in                                                                             | 325 spm           |
|     | Quick Access Slide Travel                                                                                                           | 75 mm ~ 2.95 in                                                                              |                   |
| E   | Upright Opening                                                                                                                     | 700 mm ~ 27.6 in                                                                             |                   |
| KxL | Area of Bolster and Slide (R-L x F-B)                                                                                               | 3,700 x 1,205 mm<br>145.7 x 47.4 in                                                          |                   |
| MxN | Opening in Bolster (R-L x F-B)                                                                                                      | 3,275 x 470 mm<br>129 x 18.5 in<br>3,467 x 483 mm<br>136.5 x 19.0 in<br>32 In. Tons @ 75 spm |                   |
|     | Opening in Bed (R-L x F-B)                                                                                                          |                                                                                              |                   |
|     | Flywheel Energy                                                                                                                     |                                                                                              |                   |
|     | Max. Upper Die Weight                                                                                                               | 3,400 kg ~ 7,500 lbs                                                                         |                   |
|     | Main Bearing Diameter                                                                                                               |                                                                                              | 216 mm ~ 8.5 in   |
| A   | Shutheight Range on Bed (S.D.A.U.)                                                                                                  | 600 mm ~ 23.62 in                                                                            |                   |
| В   | Shutheight Adjustment                                                                                                               | 100 mm ~ 3.94 in                                                                             |                   |
| С   | Bolster Thickness (Customer Specified)                                                                                              | 250 - 350 mm<br>9.84 - 13.78 in                                                              |                   |
| D   | Floor to Top of Bed (with Mounts)                                                                                                   | 1,308 mm ~ 51.5 in                                                                           |                   |
| F   | Overall Height (with Mounts)                                                                                                        | 5,842 mm ~ 230 in                                                                            |                   |
| G   | Floor Space (R-L)                                                                                                                   | 4,902 mm ~ 193 in                                                                            |                   |
| Н   | Floor Space (F-B)                                                                                                                   | 2,605 mm ~ 102.6 in                                                                          |                   |
|     | Approximate Weight/Balanced                                                                                                         | 88,450 kg/100,000kg<br>195,000 lbs/220,000 lbs                                               |                   |